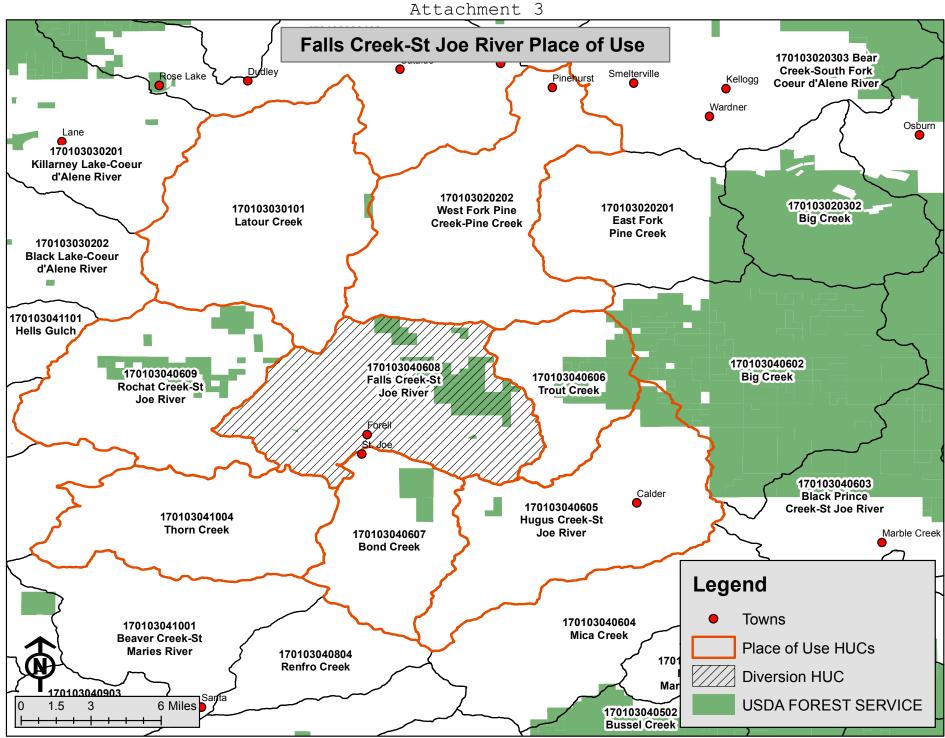

| IN THE DISTRICT COURT OF THE FIFTH JUDICIAL DISTRICT OF THE<br>STATE OF IDAHO, IN AND FOR THE COUNTY OF TWIN FALLS |                                                                                                                                                                                                                                                                                                                                                                                                                        |                                                                               |                                                                                              |  |  |  |
|--------------------------------------------------------------------------------------------------------------------|------------------------------------------------------------------------------------------------------------------------------------------------------------------------------------------------------------------------------------------------------------------------------------------------------------------------------------------------------------------------------------------------------------------------|-------------------------------------------------------------------------------|----------------------------------------------------------------------------------------------|--|--|--|
| In Re CSRBA<br>Case No. 49576                                                                                      | ) PARTIAL DECREE P<br>) FOR FEDERAL RESE                                                                                                                                                                                                                                                                                                                                                                               | URSUANT TO I.R.C.<br>RVED                                                     | P. 54(b)                                                                                     |  |  |  |
| Case No. 495/6                                                                                                     | )<br>) WATER RIGHT NO. 91-07993E                                                                                                                                                                                                                                                                                                                                                                                       |                                                                               |                                                                                              |  |  |  |
| NAME AND ADDRESS:                                                                                                  | UNITED STATES OF AMERICA ACTING THROUGH<br>USDA FOREST SERVICE<br>550 W FORT ST MSC 033<br>BOISE ID 83724                                                                                                                                                                                                                                                                                                              |                                                                               |                                                                                              |  |  |  |
| SOURCE:                                                                                                            | See Attachment 1, Column A TRIBUTARY: See Attachment 1, Column B                                                                                                                                                                                                                                                                                                                                                       |                                                                               |                                                                                              |  |  |  |
|                                                                                                                    | Sources are located on National Forest System Land in the Falls Creek-St Joe River subwatershed (HUC12 170103040608).                                                                                                                                                                                                                                                                                                  |                                                                               |                                                                                              |  |  |  |
| QUANTITY:                                                                                                          | 1.000 CFS<br>6.100 AFY                                                                                                                                                                                                                                                                                                                                                                                                 |                                                                               |                                                                                              |  |  |  |
|                                                                                                                    | The quantity under this water right is limited to up to 6.100 acre feet per year,<br>with a diversion rate never to exceed the lesser of 1.00 CFS or twenty-five (25)<br>percent of the rate of flow then available at each point of diversion and,<br>cumulatively, no more than twenty-five (25) percent at the furthest downstream point<br>of diversion in use under water right nos. 91-07963A through 91-07994D. |                                                                               |                                                                                              |  |  |  |
|                                                                                                                    | See Attachment 2.                                                                                                                                                                                                                                                                                                                                                                                                      |                                                                               |                                                                                              |  |  |  |
|                                                                                                                    | Right Nos. 91-07993A, 91-07993B, 91-0799<br>and 91-08007 are limited to a to<br>6.100 acre feet per year.                                                                                                                                                                                                                                                                                                              |                                                                               |                                                                                              |  |  |  |
| PRIORITY DATE:                                                                                                     | 11/20/1967                                                                                                                                                                                                                                                                                                                                                                                                             |                                                                               |                                                                                              |  |  |  |
| POINT OF DIVERSION:                                                                                                | See Attachment 1, Columns C through G                                                                                                                                                                                                                                                                                                                                                                                  |                                                                               |                                                                                              |  |  |  |
| PURPOSE AND PERIOD OF USE:                                                                                         | PURPOSE OF USE<br>ADMINISTRATIVE                                                                                                                                                                                                                                                                                                                                                                                       | <u>PERIOD OF USE</u><br>01/01 - 12/31                                         | <u>QUANTITY</u><br>1.000 CFS<br>6.100 AFY                                                    |  |  |  |
|                                                                                                                    | Administrative use is for National Forest Administration.                                                                                                                                                                                                                                                                                                                                                              |                                                                               |                                                                                              |  |  |  |
|                                                                                                                    | The purpose of use includes, road construction, dust abatement, prescribed fire,<br>vegetation establishment, maintaining riding and pack stock used for administrative<br>purposes, and any other similar incidental administrative uses necessary to fulfill<br>the purposes of the Organic Administration Act of 1897.                                                                                              |                                                                               |                                                                                              |  |  |  |
| PLACE OF USE:                                                                                                      | National Forest System Land in the Fa<br>170103040608), Rochat Creek-St Joe River<br>subwatershed (HUC12 170103040607), Tro<br>Hugus Creek-St Joe River subwatershed<br>170103030101), West Fork Pine Creek-Pine<br>Thorn Creek subwatershed (HUC12 17010304                                                                                                                                                           | subwatershed (HU<br>but Creek subwate<br>(HUC12 17010304<br>e Creek subwaters | C12 170103040609), Bond Creek<br>ershed (HUC12 170103140606),<br>40605), Latour Creek (HUC12 |  |  |  |
|                                                                                                                    |                                                                                                                                                                                                                                                                                                                                                                                                                        |                                                                               |                                                                                              |  |  |  |